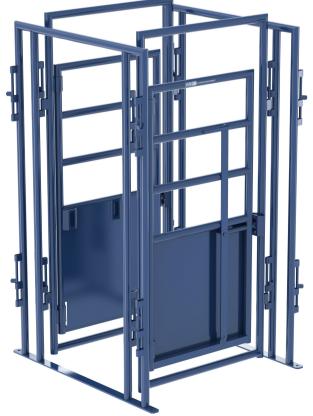

## **PALPATION CAGE**

Product Code # 022-PALPATIONADJ[TYPE]

The MJE LE Palp Cage can be added to any Elite Adjustable Alley before the working chute to shut off cattle in the alley or it can be placed after a block door for a more secure system. Our unique 2setting latch adds another layer of safety for the handler and the cattle.

- Length: 4'
- Width: 4'
- Height: 7'1"
- Made with 1.9" 14-gauge round tube & 14-gauge sheet iron
- Made from American Steel

800 W. CORTEZ ST. MONTEZUMA, KS 67867. P. (620)846-6767 W W W . M J E L I V E S T O C K E Q U I P M E N T . C O M