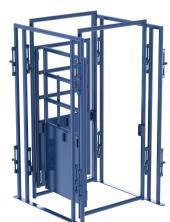

## **PALPATION CAGE**

Product Code # 022-PALPATIONADJ[TYPE]

The MJE LE Palp Cage can be added to any Elite Adjustable Alley before the working chute to shut off cattle in the alley or it can be placed after a block door for a more secure system. Our unique 2setting latch adds another layer of safety for the handler and the cattle.

- Length: 4'
- Width: 4'
- Height: 7'1"
- Made with 1.9" 14-gauge round tube & 14-gauge sheet iron
- Made from American Steel

800 W. CORTEZ ST. MONTEZUMA, KS 67867. P. (620)846-6767 W W W . M J E L I V E S T O C K E Q U I P M E N T . C O M