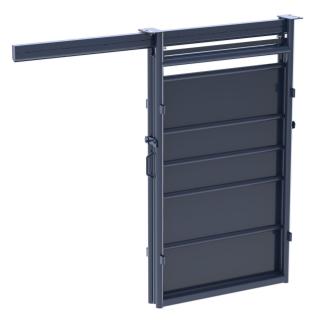

## SINGLE ALLEY BLOCK DOOR

Product Code # 022-BLOCKDOORASS

Single Alley Block Doors can be added to the Elite livestock handling equipment to stop cattle safely when using a Palpation Cage. Our solid design works well for blocking light to keep cattle in a forward direction toward the light.

- Length: 7'8"
- Width: 10"
- Height: 7'
- Made of 2-3/8" and 1.9 14-gauge round tubing and 14-gauge sheet iron
- Made from American Steel